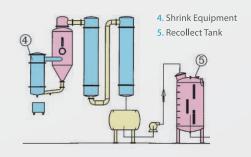

uum concentrator evaporates and condensates water or alcohol from the materials to keep the solid products.

#### APPLICATION +

Extraction of Chinese herbal medicine, Bio-tech product, Health food, which use of water and alcohol.

#### FUNCTION +

Use water and alcohol to extract efficient ingredient from natural herbs, then remove and recover residual water and alcohol, preserve the soild materials.

#### 規格表 | SPECIFICATION

| 型號<br>Model | 產量<br>Capacity (L/HR) |  |
|-------------|-----------------------|--|
| YS-VC-30    | 24-30                 |  |
| YS-VC-100   | 80-1000               |  |
| YS-VC-300   | 250-300               |  |
| YS-VC-600   | 500-600               |  |
| YS-VC-1200  | 1000-1200             |  |
| YS-VC-1500  | 1200-1500             |  |

### 流程圖 | FLOWCHART +