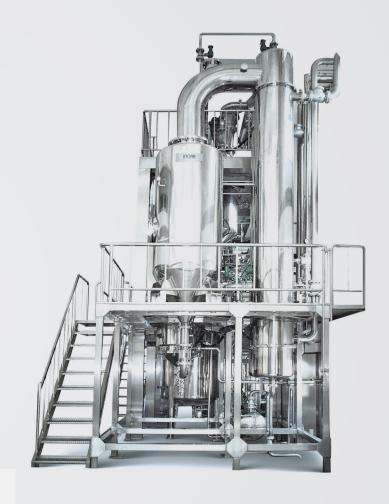

## 功能 +

利用一台真空原理設計的低溫濃縮機將不要的水和酒 精蒸發及冷凝成酒精水,留下所要的固型物。

#### THEORY +

The low temperature vacuum concentrator evaporates and condensates water or alcohol from the materials to keep the solid products.

#### FUNCTION +

Use water and alcohol to extract efficient ingredient from natural herbs, then remove and recover residual water and alcohol, preserve the soild materials.